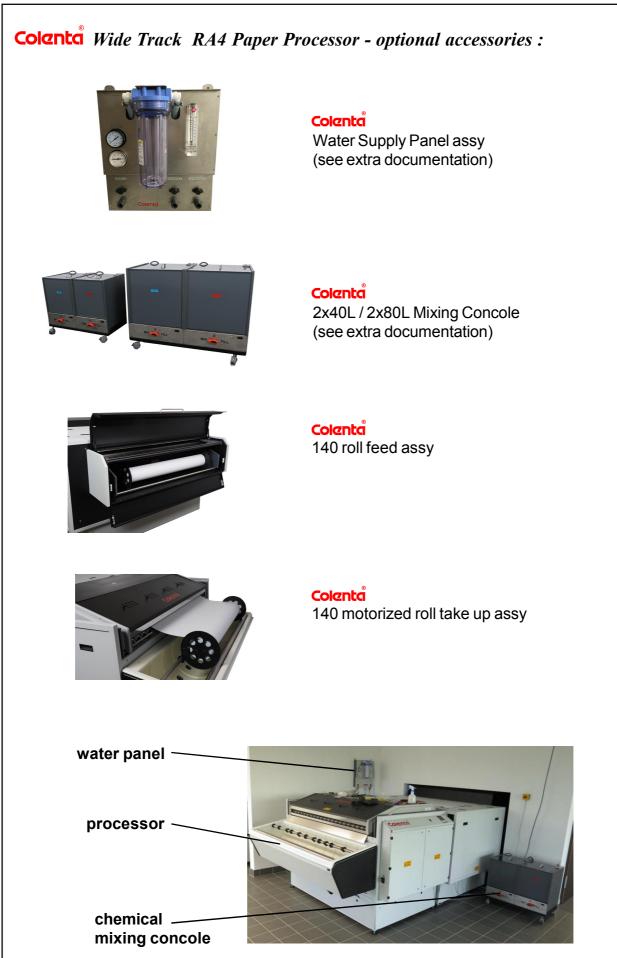

## **Optional Accessories:**

<u>Technical Specifications:</u> Processing applications:

# Inbuild Roll feed unit to include into the light tight feed box and long roll feed cradle with spool bobbins

# Motorised Roll Take-Up# extra spool bobbins# water supply panel# 2 position chemical mixing concole (2x40L / 2x80L)

Technical specification subject to change without notice.