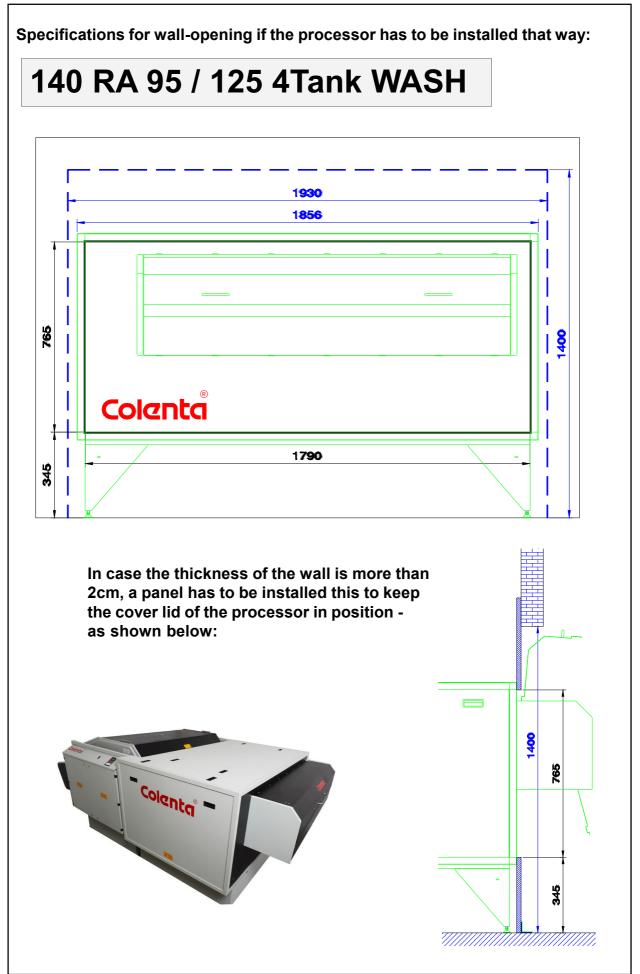

Tray                                                    | # sleep mode |  |  |
| # Replenishment storage tanks                          |                                                                                                                                                                       | # water supply / drain connectors                                          |              |  |  |

## **Optional Accessories:**

<u>Technical Specifications:</u> Processing applications:

# Inbuild Roll feed unit to include into the light tight feed box and long roll feed cradle with spool bobbins

# Motorised Roll Take-Up# extra spool bobbins# water supply panel# 2 position chemical mixing concole (2x40L / 2x80L)

Technical specification subject to change without notice.

## Colenta