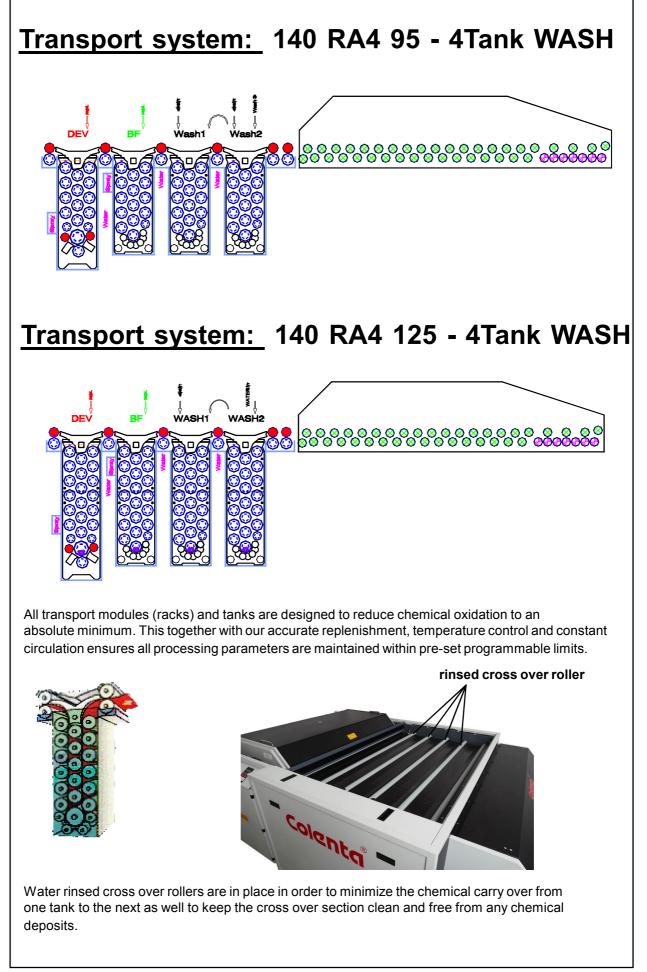

## **Colorta** WideTrack Processor 140 RA4 95/125 4Tank WASH

RA4 Print / Duratrans for both digital and conventional

|                                                                                |   | applications.                                                                                      |                                                                                                    |
|--------------------------------------------------------------------------------|---|----------------------------------------------------------------------------------------------------|----------------------------------------------------------------------------------------------------|
| Process width:                                                                 |   | <b>140</b> RA4 95max. 140 cm (55 inch)<br><b>140</b> RA4 125max. 140 cm (55 inch)                  |                                                                                                    |
| Microprocessor Control:                                                        |   | with 9 pre-programmable processing cycles                                                          |                                                                                                    |
| <b>Transport Speed (at 45 sec DEV-Time):</b><br>(Dev time is pre-programmable) |   | for <b>140 RA4 95</b> 4T95 cm/min(38 inch/min)<br>for <b>140 RA4 125</b> 4T125 cm/min(49 inch/min) |                                                                                                    |
| Tank capacities:                                                               |   | 140 RA4 95 4T                                                                                      | 140 RA4 125 4T                                                                                     |
| Developer<br>Bleachfix<br>Wash1<br>Wash2                                       | : | 47 L incl. outside filters<br>37 L incl. outside filters<br>35 L (circulated)<br>35 L (circulated) | 55 L incl. outside filters<br>45 L incl. outside filters<br>43 L (circulated)<br>43 L (circulated) |
|                                                                                |   |                                                                                                    |                                                                                                    |

All Colenta Wide Track models are micro processor controlled and provide a fully automatic Dry to Dry service for both cut sheet and long roll through a well proven minimum contact hard roller transport system.

Dual programme facilities provide a fast change between RC Print and Film production modes and allow complete flexibility for programming parameters to meet precise process equirements.

| Replenishment:                                         | <ul> <li>precisely controlled using opto-sensors to measure the area loading.</li> <li>activated after a pre-set print/film area is fed into the processor</li> </ul> |                                                                            |              |  |  |
|--------------------------------------------------------|-----------------------------------------------------------------------------------------------------------------------------------------------------------------------|----------------------------------------------------------------------------|--------------|--|--|
| High efficiency drying:                                | An integrated flat path warm air drying system with airknives                                                                                                         |                                                                            |              |  |  |
| -                                                      |                                                                                                                                                                       | ion temperatures are accurately controlled and monitored with tic cooling. |              |  |  |
| Transport / Drive motor: precisely co<br>developer til |                                                                                                                                                                       | ontrolled by electronic feed-back to ensure consistant ming                |              |  |  |
| Standard Accessories:-                                 |                                                                                                                                                                       |                                                                            |              |  |  |
| # Level control for all Processing tanks               |                                                                                                                                                                       | #Rack Carrier/Drip Tray                                                    | # sleep mode |  |  |
| # Replenishment storage tanks                          |                                                                                                                                                                       | # water supply / drain connectors                                          |              |  |  |