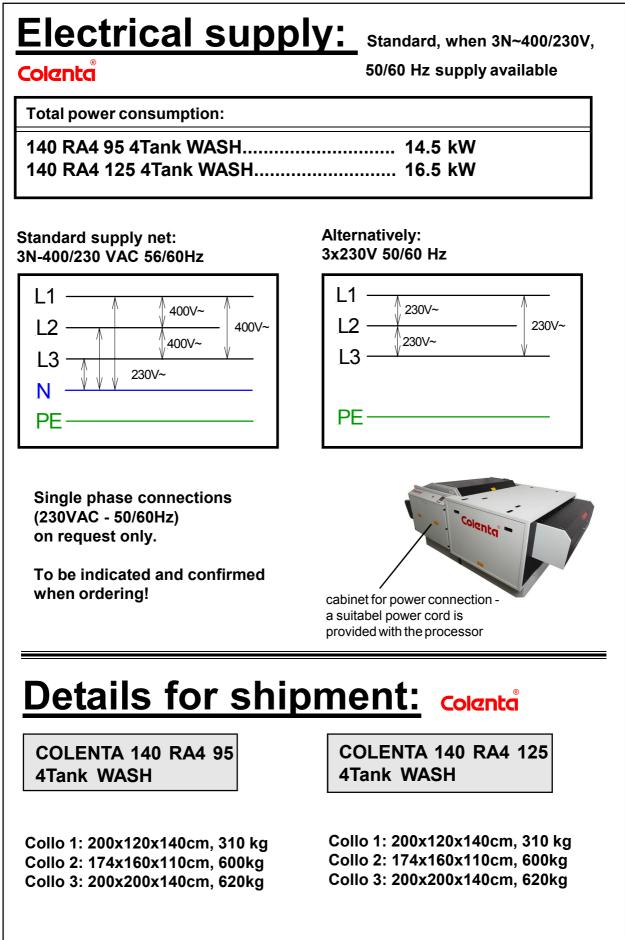

ay                                                    | # sleep mode |  |  |
| # Replenishment storage tanks                          |                                                                                                                                                                       | # water supply / drain connectors                                          |              |  |  |

## **Optional Accessories:**

<u>Technical Specifications:</u> Processing applications:

# Inbuild Roll feed unit to include into the light tight feed box and long roll feed cradle with spool bobbins

# Motorised Roll Take-Up# extra spool bobbins# water supply panel# 2 position chemical mixing concole (2x40L / 2x80L)

Technical specification subject to change without notice.

## Colenta