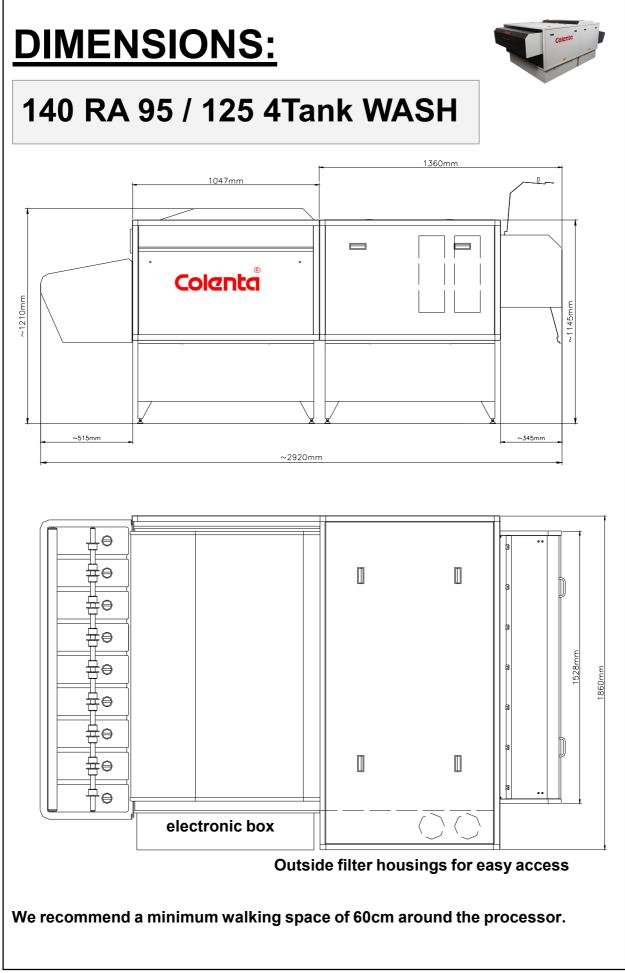

p Tray                                                    | # sleep mode |  |  |
| # Replenishment storage tanks                          |                                                                                                                                                                       | # water supply / drain connectors                                          |              |  |  |

## **Optional Accessories:**

<u>Technical Specifications:</u> Processing applications:

# Inbuild Roll feed unit to include into the light tight feed box and long roll feed cradle with spool bobbins

# Motorised Roll Take-Up# extra spool bobbins# water supply panel# 2 position chemical mixing concole (2x40L / 2x80L)

Technical specification subject to change without notice.

## Colenta